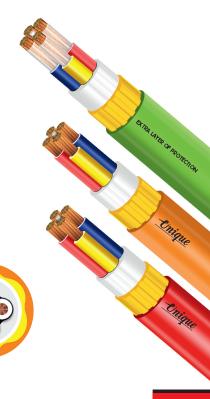

## **Description**

1100 V Annealed Bare Electrolytic high Conductivity Copper Flexible, Conductor PVC Insulated with Extra Layer of XLPE Compound over the Conductor Triple Layered PVC Sheathed Mining Cable.

or

1100 V Annealed Bare Electrolytic high Conductivity Copper Flexible, Conductor PVC Insulated Triple Layered PVC Sheathed Mining Cable.