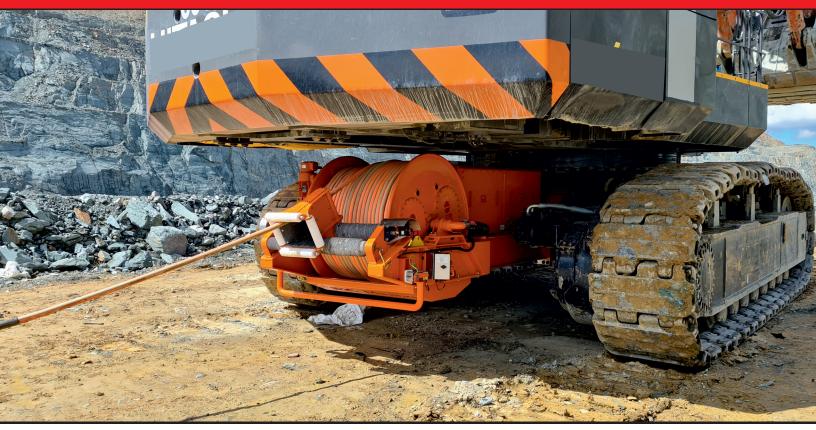

## **Application**

Triple Coated Mining Cables are generally used in marble and granite mines for cutting the blocks through wire saw machine. Triple Coating secure the cable from rough and tough use and they have a very high level of chemical, thermal & mechanical strength.